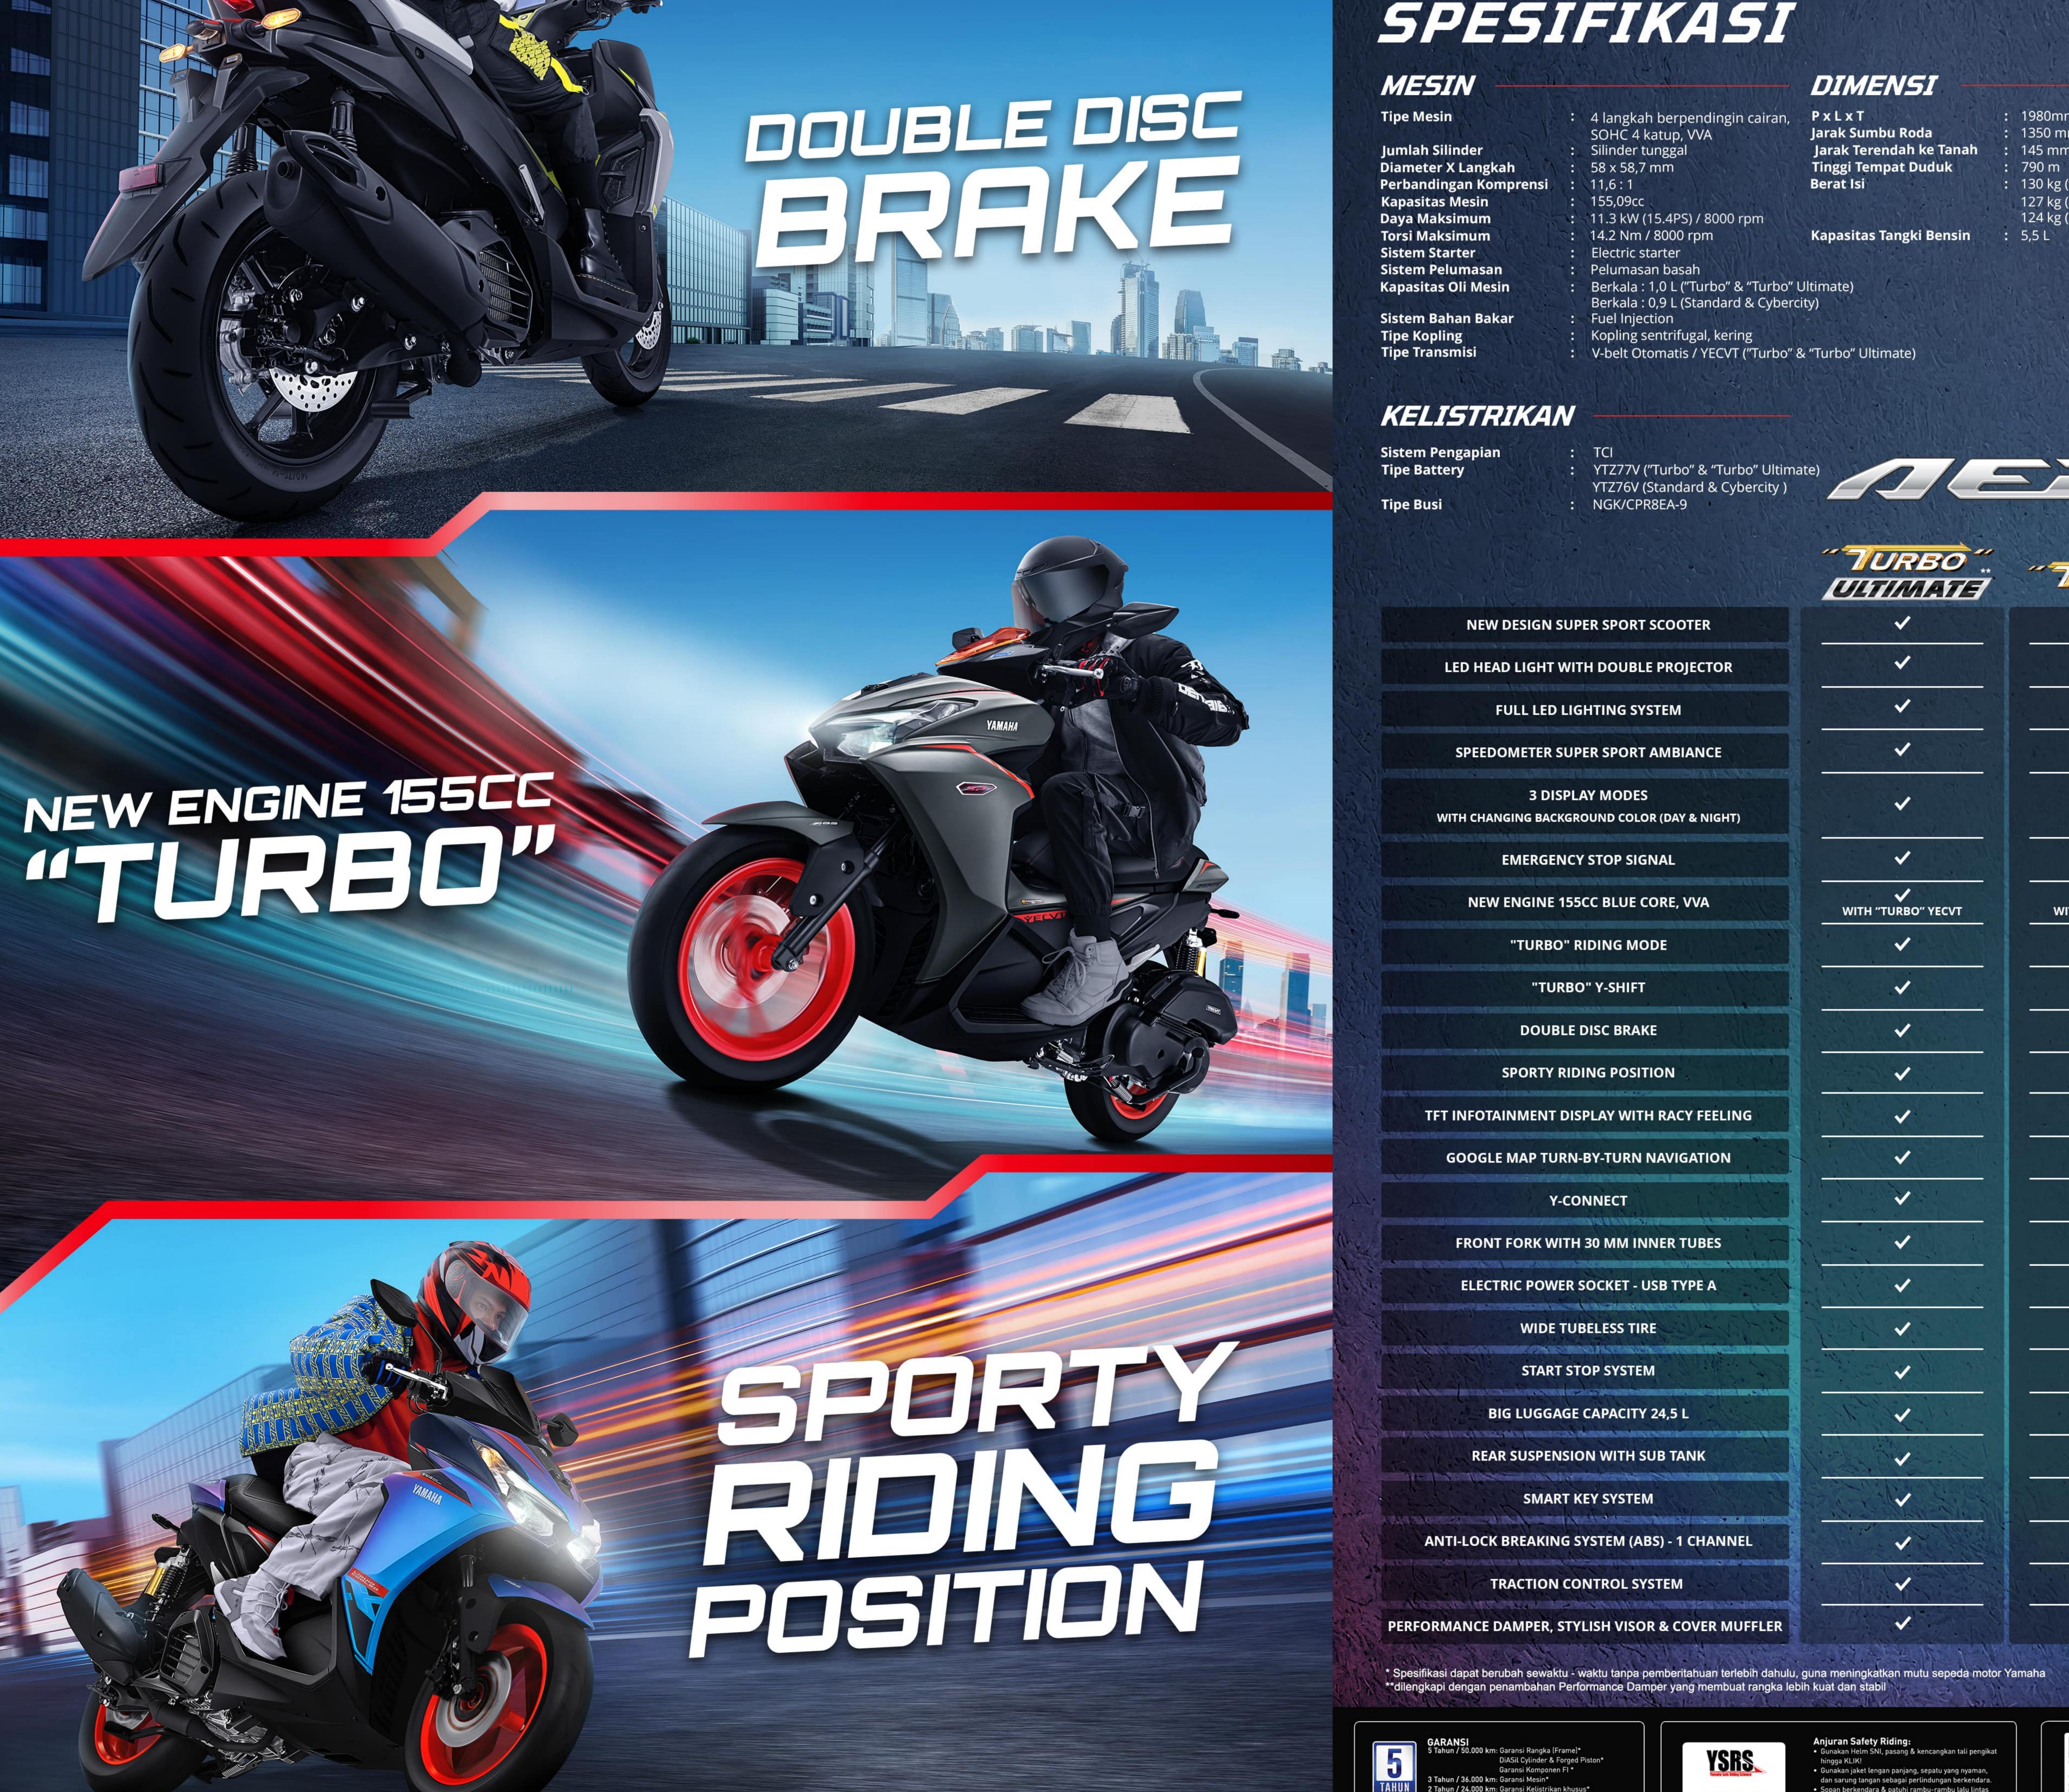

## SPESIFIKASI

## MESIN

Tipe Mesin

NEW DESIGN SUPER SPORT SCOOTER

LED HEAD LIGHT WITH DOUBLE PROJECTOR

FULL LED LIGHTING SYSTEM

SPEEDOMETER SUPER SPORT AMBIANCE

3 DISPLAY MODES

EMERGENCY STOP SIGNAL

NEW ENGINE 155CC BLUE CORE, VVA

"TURBO" Y-SHIFT

DIMENSI

RANGKA

Google Play Store Cat Certer:

Oct - 2457-5555

## KELISTRIKAN

: ICI : YTZ77V ("Turbo" & "Turbo" Ultimate) YTZ76V (Standard & Cybercity ) : NGK/CPR8EA-9

Berkala: 0,9 L (Standard & Cybercity)

"TURBO" CYBERCITY STANDARD

Revs your Heart SEMAKÍN DÍ DEPAN

## "TURBO" RIDING MODE

DOUBLE DISC BRAKE

SPORTY RIDING POSITION

TFT INFOTAINMENT DISPLAY WITH RACY FEELING

GOOGLE MAP TURN-BY-TURN NAVIGATION Y-CONNECT

FRONT FORK WITH 30 MM INNER TUBES

ELECTRIC POWER SOCKET - USB TYPE A

WIDE TUBELESS TIRE

START STOP SYSTEM

BIG LUGGAGE CAPACITY 24,5 L

REAR SUSPENSION WITH SUB TANK

SMART KEY SYSTEM

TRACTION CONTROL SYSTEM

Garansi Komponen FI \*

®YAMAHA SERVICE GRATIS : 4 kali Service + 1 kali Oli Mesin (KSG1)

\* Syarat dan ketentuan berlaku, lihat pada Buku Garansi dan Servis

PERFORMANCE DAMPER, STYLISH VISOR & COVER MUFFLER

GARANSI 5 Tahun / 50.000 km: Garansi Rangka (Frame)\* DiASil Cylinder & Forged Piston\*